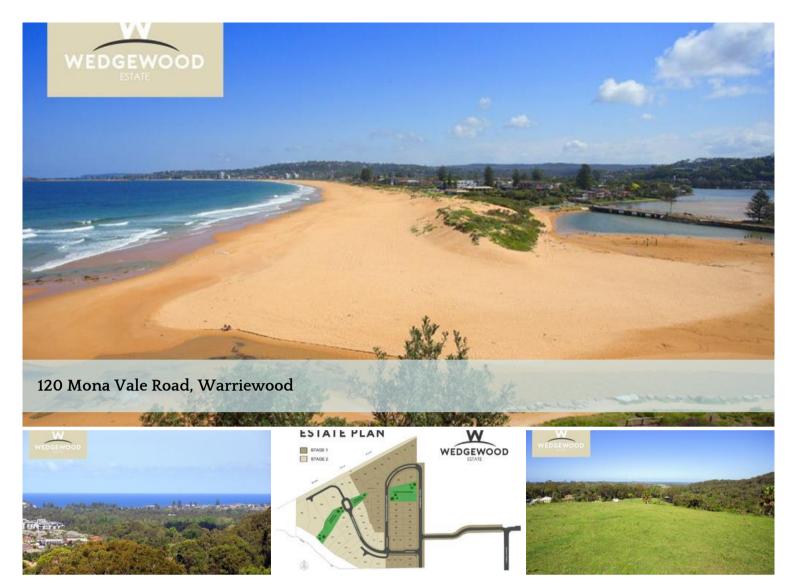

## Wedgewood Estate - The Future Investment &...

Proudly presenting Wegdewood Estate, The Northern Beaches most exclusive private land release.

Enjoy glorious peaceful leafy surroundings only moments to the beach with beautifully manicured landscaped communal gardens, this is the future investment and lifestyle you deserve.

With blocks of land ranging from 500-2,000sqm, take the opportunity to design and build the home of your dreams on prime land or perhaps build a luxurious design from one of our distinguished partners.

Nestled on the edge of Warriewood Hills, never to be built out, enjoy 180 degree eye catching panoramic ocean views from Mona Vale to Collaroy Beach.

Only minutes minutes to Mona Vale Beach, bustling shopping precincts, wonderful restaurants and a quick 35 minute drive to the CBD. This is the perfect combination of holiday lifestyle with convenient access to the city.