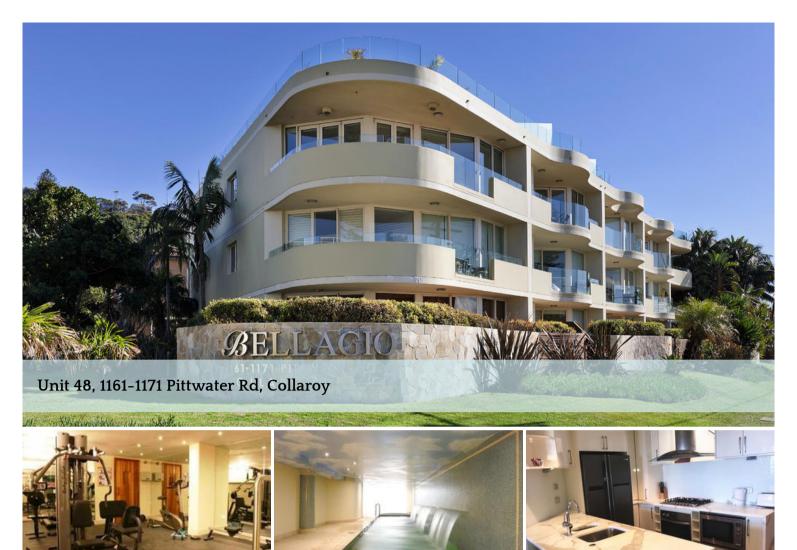

## Executive Penthouse - a Stone Throw From The Beach

This is an exceutive penthouse apartment directly across the road from Collaroy Beach, enjoying a second floor setting of the stylish Bellagio by the Sea' complex. This quality residence is stylishly appointed with a fine array of fittings and a luxurious resort-like feel just footsteps from Collaroy shops, seaside eateries and metres to the sand.

-Boasts well-proportioned indoor areas and an enourmous outdoor area, an uplifting sense of space and privacy - and comes complete with full resort facilities

-Sliding glass doors flood the apartment with natural light and double glazing

-A thoughtful design makes the experience seamless with excellent separation between bedrooms and living areas

-Light-filled open plan living and dining area flows outdoors to a generous covered entertaining balcony

-Gourmet gas kitchen boasts stone bench tops, quality stainless Miele appliances and dishwasher

The above information provided has been furnished to us by the vendor/s. We have not verified whether or not that information is accurate and do not have any belief in one way or the other in its accuracy. We do not accept any responsibility to any person for its accuracy and do no more than pass it on. All interested parties should make and rely upon their own inquiries in order to determine whether or not this information is in fact accurate.