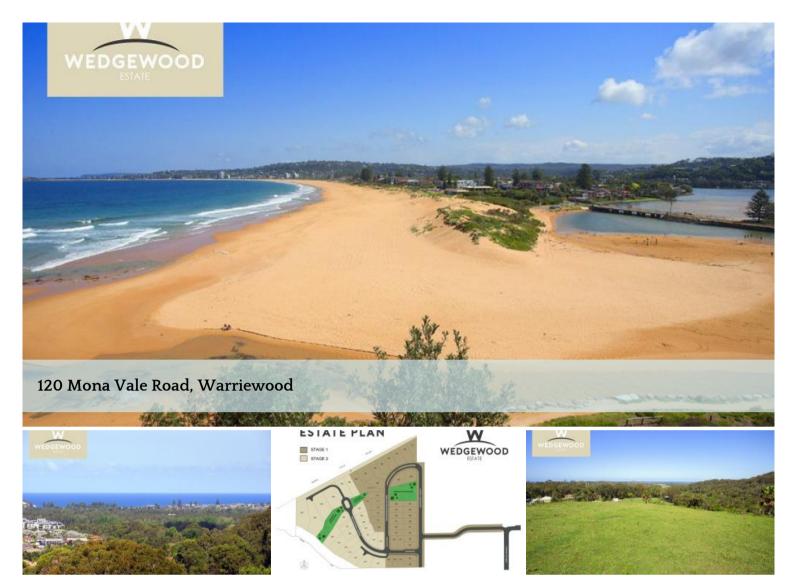

## Wedgewood Estate - The Future Investment &...

Proudly presenting Wegdewood Estate, The Northern Beaches most exclusive private land release.

Enjoy glorious peaceful leafy surroundings only moments to the beach with beautifully manicured landscaped communal gardens, this is the future investment and lifestyle you deserve.

Nestled on the edge of Warriewood Hills, never to be built out, enjoy 180 degree eye catching panoramic ocean views from Mona Vale to Collaroy Beach.

Only minutes minutes to Mona Vale Beach, bustling shopping precincts, wonderful restaurants and a quick 35 minute drive to the CBD. This is the perfect combination of holiday lifestyle with convenient access to the city. Close to schools, transport, playgrounds, beach side walking tracks and sporting facilities.